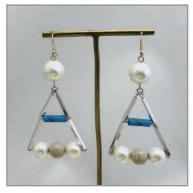

As a small step, In realizing a sustainable future world, We propose INASO resin accessories that can coexist with nature of Made in Japan.

Silk cord long necklace, Triangle Gem Earrings

Gemstone Necklace Price ¥9,000

Ring earrings Price ¥7,000

Gemstone bracelet Price ¥7,000

Triangle Gem Earrings Price ¥9,000

Silk cord long necklace Price ¥15,000

Leather pearl bracelet Price ¥6,500

Moebius Earrings Price ¥21,000

Leather pearl necklace Price ¥10,000