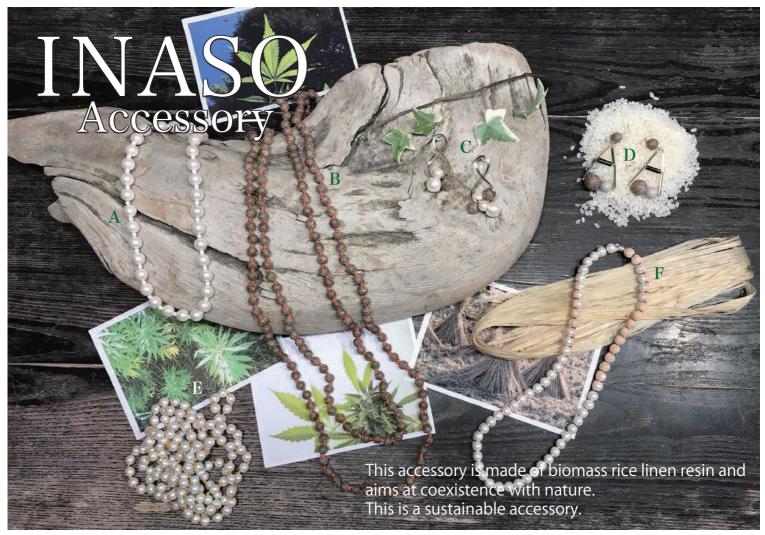

A.Gemstone Necklace:Price ¥9,000 B.Silk cord long necklace:Price ¥15,000 C.Moebius Earrings:Price¥21,000 D.Triangle Gem Earrings:Price ¥9,000 E.Silk cord long necklace:Price ¥15,000 F.Leather pearl necklace:Price¥10,000

We are starting a project of "INASO accessory". This accessory is made of biomass rice linen resin and aims at coexistence with nature. This is a sustainable accessory.

The moment everyone takes this accessory, a tribute to the predecessor comes to mind and have a gratitude.

Ring earrings Price ¥7,000

Gemstone bracelet Price ¥7,000

Triangle Gem Earrings Price ¥9,000

Silk cord long necklace Price ¥15,000

Leather pearl bracelet Price ¥6,500

Moebius Earrings Price ¥21,000

Leather pearl necklace Price ¥10,000